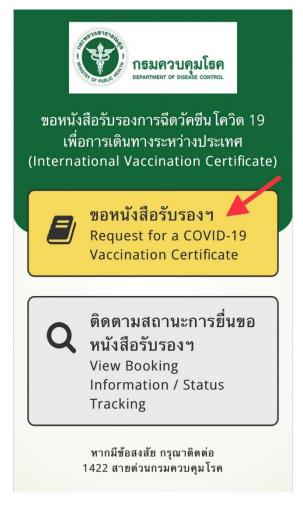

## モー・プロム (Mor Prom) アプリを通じてのワクチンパスポート申請方法

 アプリにログインして、
「International Certificate」タブを クリックしてください。

International

Certificate

ยู่ในระหว่างการทดสอบ)

**NTA** GC2DBM

(เฉพาะหน่วยบริการ ที่เข้าร่วมโครงการ)

- ② 新規申請の場合は黄色のタブを選択してください。
- ③ すでに申請済みで申請 状況を確認する場合は、 「View Booking/Status Tracking」タブを選択して