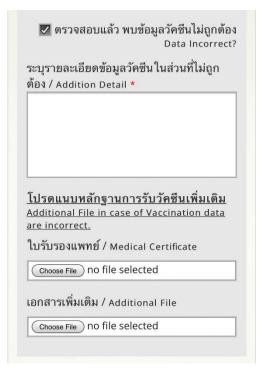

⑧ ご自身のワクチン接種 の詳細(接種場所・ワクチン種類・接種日など)が表 示されますので間違いがな いか再確認してください。

ในกรณีที่ข้อมูลวัคซีนไม่ถูกต้อง In case of incorrect data กรุณาระบุข้อมูลวัคซีนในส่วนที่ไม่ถูกต้อง เช่น แสดงจำนวนวัคซีนที่ได้รับไม่ครบถ้วน หรือ ชื่อสถานพยาบาลที่รับวัคซีนผิด ท่านสามารถแนบหลักฐานใบรับรองแพทย์ ที่ ระบุข้อมูลการรับวัคซีนที่ครบถ้วน มีลายมือชื่อแพทย์ และตราประทับหน่วยงาน ฉบับจริง เพื่อยืนยันการได้รับวัคซีน Please specify incorrect data (e.g., incorrect vaccine doses or incorrect administering center) and attach a medical certificate with the doctor's signature and the official stamp of the administering center. The medical certificate must contain all the details of the vaccination. ตกลง

注:内容に間違いがある場合は、間

違っている部分の詳細を空欄に記載し、その証明となる証拠書類を添付してください(例:診断書・手元にあるワクチン接種済証明書など)。

注:内容に間違いがある場合は、「Data Incorrect?」部分を選択してください。

⑨ 個人情報等の記載・確認を行い、必要な書類を添付したら、「Self-pickup」のタブを押し、ワクチンパスポートを受け取りに行く申請場所を選択してください。