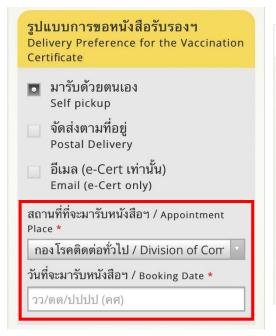

現在、モー・プロム(Mor Prom)アプリを通じて申請した場合の受け取り場所は、下記の2カ所となっています。

- 1) ノンタブリー県・伝染病管理局・伝染病部門に申請した場合の 受け取り場所:バンコク都サトーン区南サトーン通りバー ンラク・ビル15階
- 2) ノンタブリー県・観光・旅行医学クリニック・バムラットナラデゥーン研究所に申請した場合の受け取り場所:同研究所

- \*\* 将来的には郵便で発送するサービスや受け取り場所を追加する予定があるとのことですが、現在は、この2カ所のみです。
- ⑩ 受け取り場所を選択したら、受け取る日付を選択しください。(受け取り場所によって受け取り可能日が異なることがありますので、ご注意ください。)