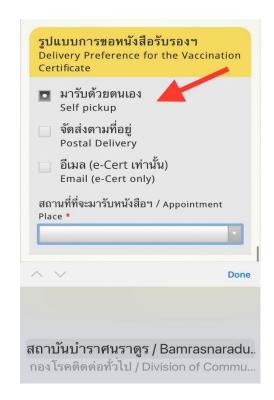

注:内容に間違いがある場合は、間

違っている部分の詳細を空欄に記載し、その証明となる証拠書類を添付してください(例:診断書・手元にあるワクチン接種済証明書など)。

注:内容に間違いがある場合は、「Data Incorrect?」部分を選択してください。

⑨ 個人情報等の記載・確認を行い、必要な書類を添付したら、「Self-pickup」のタブを押し、ワクチンパスポートを受け取りに行く申請場所を選択してください。

現在、モー・プロム(Mor Prom)アプリを通じて申請した場合の受け取り場所は、下記の2カ所となっています。

- 1) ノンタブリー県・伝染病管理局・伝染病部門に申請した場合の 受け取り場所:バンコク都サトーン区南サトーン通りバー ンラク・ビル15階
- 2) ノンタブリー県・観光・旅行医学クリニック・バムラットナラデゥーン研究所に申請した場合の受け取り場所:同研究所

- \*\* 将来的には郵便で発送するサービスや受け取り場所を追加する予定があるとのことですが、現在は、この2カ所のみです。
- ⑩ 受け取り場所を選択したら、受け取る日付を選択しください。(受け取り場所によって受け取り可能日が異なることがありますので、ご注意ください。)