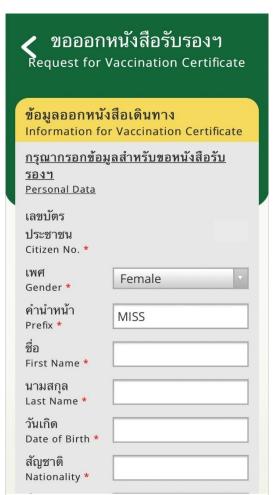

ください。

④ 新規申請タブをクリックすると、申請者の個人情報(性別・名前・誕生日・国籍など)が自動的に表示されます。

⑤ 申請用のメールアドレスと携帯電話番号を入力してください。

⑥ 自分のパスポート番号とパスポートの有効期限を入力してください。

⑦ 「Choose File」ボタン をクリック、パスポートの 写真面と病院発行のワクチン接種済証明書のファイル を添付してください。

| เข็มที่ 1<br>Vaccine Dose 1                   |                |
|-----------------------------------------------|----------------|
| หน่วยงานที่ฉีดวัคซีน:<br>Administering Center | โรงพยาบาลวิมุเ |
| วันที่ฉีด:<br>Vaccination Date                |                |
| ชื่อวัคซีน:<br>Vaccine Name                   |                |
| หมายเลขล็อต:<br>Lot No.                       |                |
| เข็มที่ 2<br>Vaccine Dose 2                   |                |
| หน่วยงานที่ฉีดวัคซีน:<br>Administering Center | โรงพยาบาลวิมุเ |
| วันที่ฉีด:<br>Vaccination Date                |                |
| ชื่อวัคซีน:<br>Vaccine Name                   |                |
| หมายเลขล็อต:<br>Lot No.                       |                |