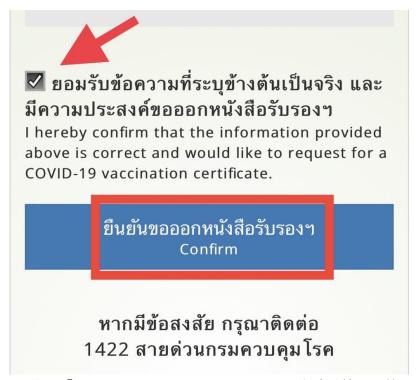

① 次に、支払方法の選択です。「Cash」のタブを選んでください。ワクチンパスポートを受け取りに行く日に支払うことになっています。

現状は、現金のみですが、将来はインターネットバンキングに よる支払いも可能になる予定とのことです。

② 申請ボタンをクリックする前に、先に記入した情報が正しいことを確認し、ワクチンパスポートを申請することを確認するボタンを選択してください。

このタブを選択してください。

最後に「Confirm」のボタンをクリックして申請手続きが終了と なります。

注:アプリでの申請手続きが終了した後、申請についての問い合わせがある場合には伝染病管理局のホットライン・1422 に電話連絡してください。