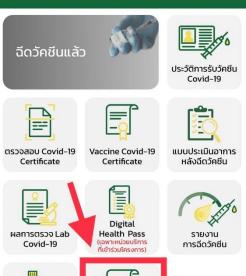

## モー・プロム (Mor Prom) アプリを通じてのワクチンパスポート申請方法

 アプリにログインして、
「International Certificate」タブを クリックしてください。

International

Certificate

ยู่ในระหว่างการทดสอบ)

**NTA** GC2DBM

(เฉพาะหน่วยบริการ ที่เข้าร่วมโครงการ)

- ② 新規申請の場合は黄色のタブを選択してください。
- ③ すでに申請済みで申請 状況を確認する場合は、 「View Booking/Status Tracking」タブを選択して