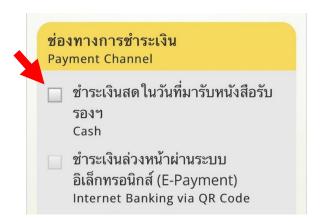

① 次に、支払方法の選択です。「Cash」のタブを選んでください。ワクチンパスポートを受け取りに行く日に支払うことになっています。

現状は、現金のみですが、将来はインターネットバンキングに よる支払いも可能になる予定とのことです。

② 申請ボタンをクリックする前に、先に記入した情報が正しいことを確認し、ワクチンパスポートを申請することを確認するボタンを選択してください。

このタブを選択してください。

最後に「Confirm」のボタンをクリックして申請手続きが終了と なります。