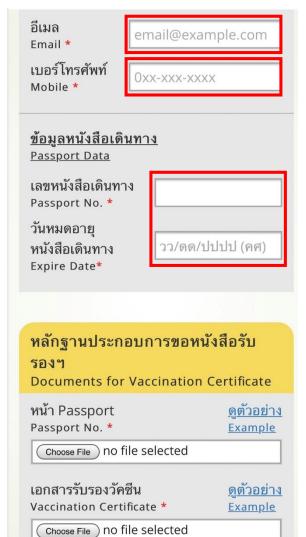

ください。

④ 新規申請タブをクリックすると、申請者の個人情報(性別・名前・誕生日・国籍など)が自動的に表示されます。

⑤ 申請用のメールアドレスと携帯電話番号を入力してください。

⑥ 自分のパスポート番号とパスポートの有効期限を入力してください。

⑦ 「Choose File」ボタン をクリック、パスポートの 写真面と病院発行のワクチン接種済証明書のファイル を添付してください。

| เข็มที่ 1<br>Vaccine Dose 1                   |                |
|-----------------------------------------------|----------------|
| หน่วยงานที่ฉีดวัคซีน:<br>Administering Center | โรงพยาบาลวิมุเ |
| วันที่ฉีด:<br>Vaccination Date                |                |
| ชื่อวัคซีน:<br>Vaccine Name                   |                |
| หมายเลขล็อต:<br>Lot No.                       |                |
| เข็มที่ 2<br>Vaccine Dose 2                   |                |
| หน่วยงานที่ฉีดวัคซีน:<br>Administering Center | โรงพยาบาลวิมุเ |
| วันที่ฉีด:<br>Vaccination Date                |                |
| ชื่อวัคซีน:<br>Vaccine Name                   |                |
| หมายเลขล็อต:<br>Lot No.                       |                |