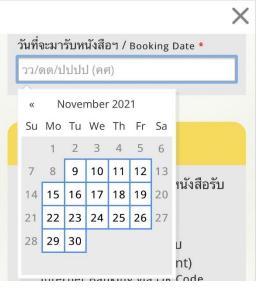

現在、モー・プロム(Mor Prom)アプリを通じて申請した場合の受け取り場所は、下記の2カ所となっています。

- 1) ノンタブリー県・伝染病管理局・伝染病部門に申請した場合の 受け取り場所:バンコク都サトーン区南サトーン通りバー ンラク・ビル15階
- 2) ノンタブリー県・観光・旅行医学クリニック・バムラットナラデゥーン研究所に申請した場合の受け取り場所:同研究所

- \*\* 将来的には郵便で発送するサービスや受け取り場所を追加する予定があるとのことですが、現在は、この2カ所のみです。
- ⑩ 受け取り場所を選択したら、受け取る日付を選択しください。(受け取り場所によって受け取り可能日が異なることがありますので、ご注意ください。)